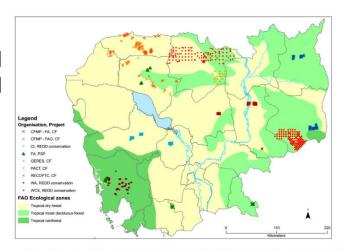

Figure 1: Location of forest inventories used in UN-REDD (2014) (Cited from Sola et al. 2014)