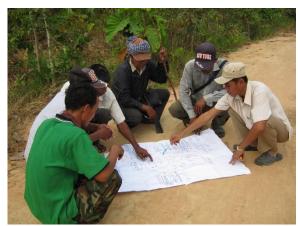

Local community engage in forest inventory

# Subcomponent 2a: Assessment of Land Use, Land Use Change, Drivers, Forest Law, Policy and Governance

- Land use and land use data change assessment for years 2006, 2010, 2014 completed
- Forest Cover change monitoring to be assessed every two years
- Land use assessment of 2016 being conducted
- Drivers of deforestation and forest degradation studies undertaken