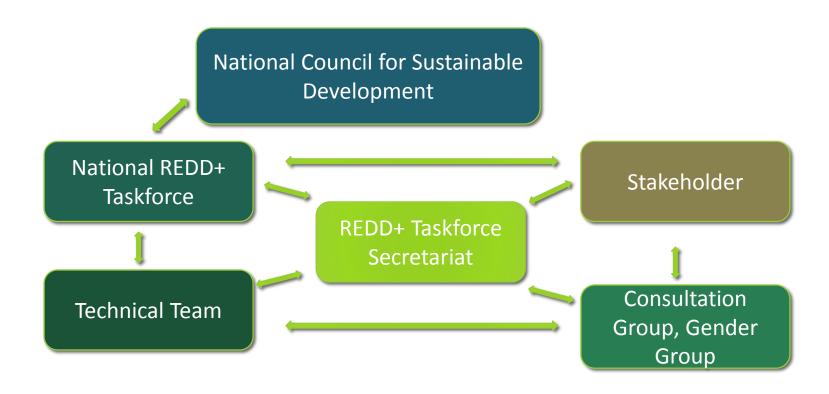

Local people collect bamboo for handicraft

FCPF PC 22

Cambodia REDD+

|   | R-PP Components, Sub-components                                                        |                                                        |  |  |  |  |  |  |
|---|----------------------------------------------------------------------------------------|--------------------------------------------------------|--|--|--|--|--|--|
| 1 | 1 Readiness Organization and Consultation                                              |                                                        |  |  |  |  |  |  |
|   | 1a National REDD+ Management Arrangements                                              |                                                        |  |  |  |  |  |  |
|   | 1b Consultation, Participation, and Outreach                                           |                                                        |  |  |  |  |  |  |
| 2 | RED                                                                                    | D+ Strategy Preparation                                |  |  |  |  |  |  |
|   | 2a Assessment of Land Use, Land Use Change, Drivers, Forest Law, Policy and Governance |                                                        |  |  |  |  |  |  |
|   | 2b                                                                                     | REDD+ Strategy Options                                 |  |  |  |  |  |  |
|   | 2c Implementation Framework                                                            |                                                        |  |  |  |  |  |  |
|   | 2d                                                                                     | Social and Environmental Impacts                       |  |  |  |  |  |  |
| 3 | Reference Emissions Level/Reference Level                                              |                                                        |  |  |  |  |  |  |
|   | 3a                                                                                     | Improved subnational capacity for REDD+ implementation |  |  |  |  |  |  |
| 4 | Monitoring Systems for Forests and Safeguards                                          |                                                        |  |  |  |  |  |  |
|   | 4a National Forest Monitoring System                                                   |                                                        |  |  |  |  |  |  |
|   | 4b Information system for Multiple Benefits, Governance, and Safeguards                |                                                        |  |  |  |  |  |  |

## Component 1: Readiness Organization and Consultation

# Component 1: Readiness Organization and Consultation