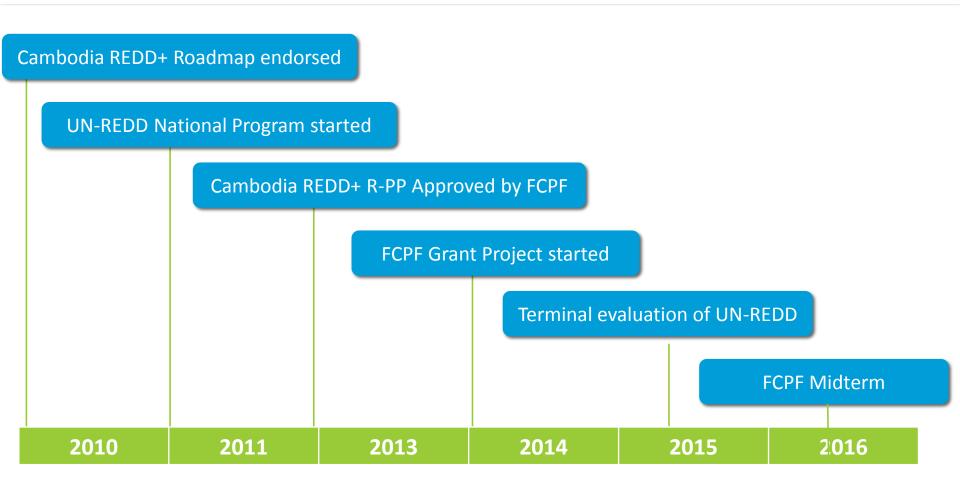

Empowered lives. Resilient nations.

# Cambodia REDD+ Readiness Process

MIDTERM PROGRESS REPORT AND REQUEST FOR ADDITIONAL FUNDING

FCPF 22<sup>nd</sup> Participants Committee Meeting 26-30 September 2016 Accra, Ghana

#### Cambodia REDD+ Readiness Milestones





# Cambodia REDD+ Development Partners



| Components/Outcomes                                        | Supporting framework |              |            |                           |                     |  |
|------------------------------------------------------------|----------------------|--------------|------------|---------------------------|---------------------|--|
|                                                            | UN-<br>REDD          | Cam-<br>REDD | FCPF       | FAO Technical Cooperation | Embassy<br>of Japan |  |
| Component 1: Readiness organization and consultation       | <b>/ /</b>           | <b>√</b> ✓   | <b>/ /</b> |                           |                     |  |
| Component 2: REDD+ Strategy Preparation                    | <b>/</b> /           | ✓