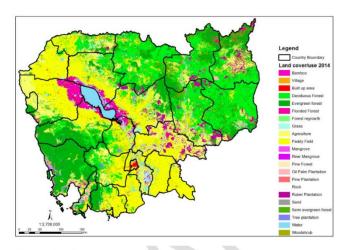

Figure 1 Land use/cover map 2014

Figure 3-2: Historical Trend of Net Total Annual CO<sub>2</sub> Emissions