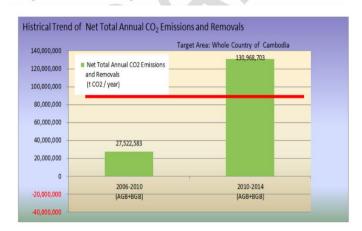

Figure 1 Land use/cover map 2014

Figure 3-2: Historical Trend of Net Total Annual CO<sub>2</sub> Emissions